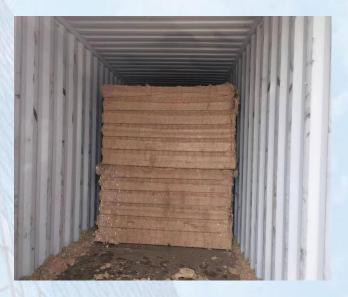

# wood chips shipping

we ship the wood chips in "bulk" quantities and/or in Container cargo.

Bulk Cargo means that the product (wood chips) is non-containerized cargo, therefore notshipped as a unit e.g. bags, bales, pallets, sacks etc., but rather as loose cargo placed in the cargo holds of the vessel with hydraulically operated hatch covers. This way it 's more cost-effective compared to the volumes being shipped and saves the customer on shipping and packaging charges.

Container cargo means the product to be stowed in container and then to be shipped by the vessel which can be delivered in couples of standard containers or any quantity what Clients want.