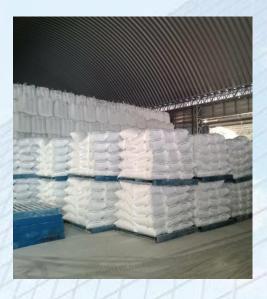

# wood chips shipping

we ship the wood chips in "bulk" quantities and/or in Container cargo.

Bulk Cargo means that the product (wood chips) is non-containerized cargo, therefore notshipped as a unit e.g. bags, bales, pallets, sacks etc., but rather as loose cargo placed in the cargo holds of the vessel with hydraulically operated hatch covers. This way it 's more cost-effective compared to the volumes being shipped and saves the customer on shipping and packaging charges.

Container cargo means the product to be stowed in container and then to be shipped by the vessel which can be delivered in couples of standard containers or any quantity what Clients want.