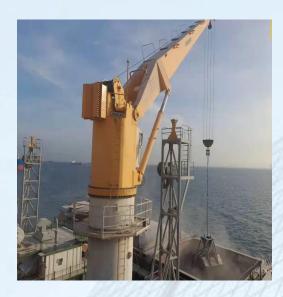

# wood chips shipping

we ship the wood chips in "bulk" quantities and/or in Container cargo.

Bulk Cargo means that the product (wood chips) is non-containerized cargo, therefore notshipped as a unit e.g. bags, bales, pallets, sacks etc., but rather as loose cargo placed in the cargo holds of the vessel with hydraulically operated hatch covers. This way it 's more cost-effective compared to the volumes being shipped and saves the customer on shipping and packaging charges.

Container cargo means the product to be stowed in container and then to be shipped by the vessel which can be delivered in couples of standard containers or any quantity what Clients want.